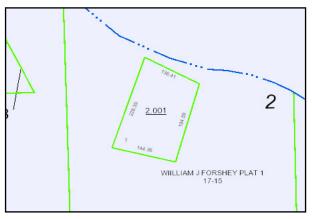

#### **Legal Description**

LOT 1 WILLIAM J FORSHEY PROPERTY PLAT 1 IN PB 17 PG 15-16 CONTAINING .68 ACS M/L IMPS.

| Owner Information   |                       |  |  |  |
|---------------------|-----------------------|--|--|--|
| Owner:              | BARKER JON            |  |  |  |
| Mailing Address:    | PO BOX 1329           |  |  |  |
| Mailing Address 2:  |                       |  |  |  |
| City / State / Zip: | WETUMPKA, AL 36092    |  |  |  |
| Property Address:   | 1857 COOSA RIVER PKWY |  |  |  |

| Subdivision Information |                                            |  |  |
|-------------------------|--------------------------------------------|--|--|
| Name:                   | WILLIAM J FORSHEY<br>PROPERTY PLAT 1 (N/A) |  |  |
| Lot:                    | 1                                          |  |  |
| Block                   | N/A                                        |  |  |
| Year/Book/Page:         |                                            |  |  |
| Section:                | 12-T18N-R18E                               |  |  |