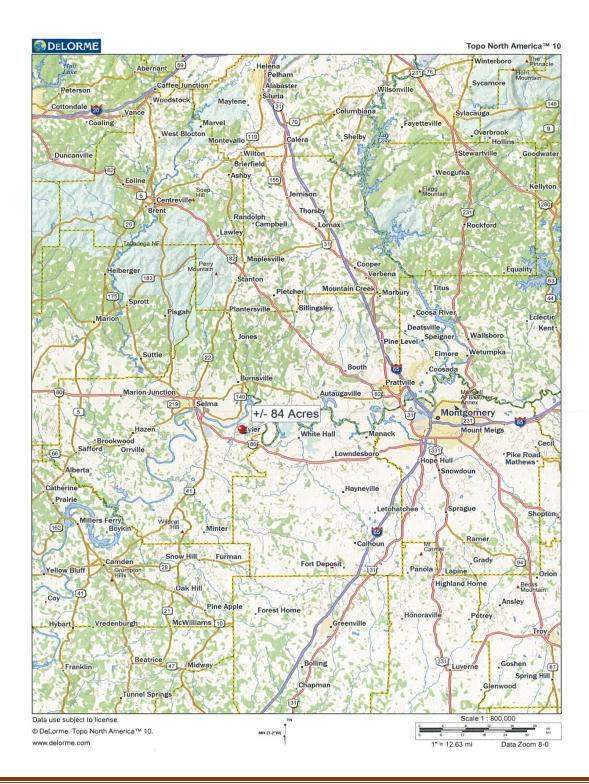

#### **Location Map**

### **Dallas County, Alabama Farm/Hunting Tract Prices**

| Tract Name | Acres | <br>Price/Acre | <b>Total Price</b> |
|------------|-------|----------------|--------------------|
| Tyler 153  | ± 153 | \$<br>± 2,500  | \$<br>382,500      |
| Tyler 76   | ± 76  | \$<br>± 2,500  | \$<br>190,000      |
| Tyler 84   | ± 84  | \$<br>± 2,500  | \$<br>210,000      |
|            |       |                |                    |
|            | ± 313 |                | \$<br>782,500      |