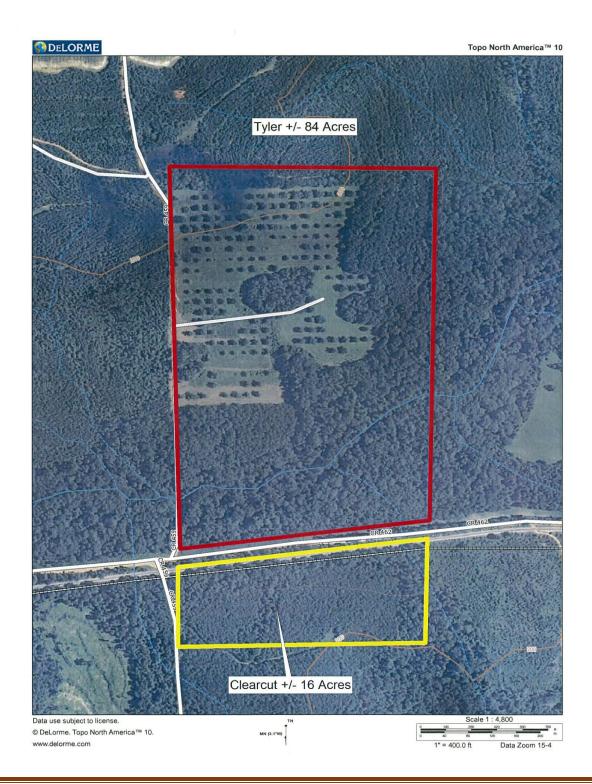

This tract has surprising diversity for a tract of its size. The property includes  $\pm$  24 acres of pecan orchard,  $\pm$  38 acres of timberland, and 16 acres freshly-harvested timberland acres ready to be site-prepped and planted in trees or converted to cropland and/or game openings. The small remaining acreage is in roads, creeks, etc.

This is a truly special opportunity for a uniquely multi-featured hunting and investment property.

# Tyler ± 84 Acres Location Map



# Tyler ± 84 Acres Topo Map



Agents have used their best efforts and good faith to obtain reliable information. TrueSouth Properties, or any of its agents, cannot guarantee the accuracy of any information. Information is collected by agents from sources that agents deem reliable.

#### Tyler ± 84 Acres Aerial Map



### Tyler ± 84 Acres Photos





### Tyler ± 84 Acres Photos





Agents have used their best efforts and good faith to obtain reliable information. TrueSouth Properties, or any of its agents, cannot guarantee the accuracy of any information. Information is collected by agents from sources that agents deem reliable.