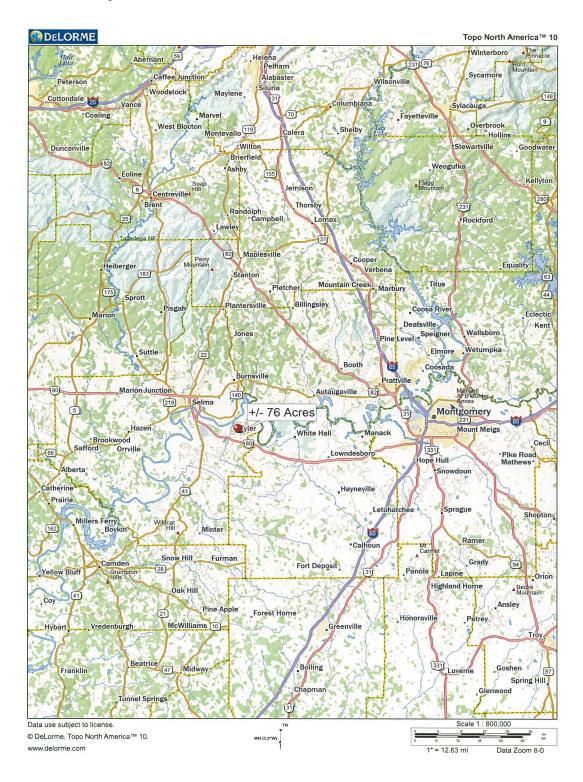

ma - highly regarded in outdoorsman circles for its abundance of wildlife. Especially noteworthy is the high concentration and good genetics of its whitetail deer herd.

This ± 76-acre tract is located in Dallas County, Alabama only 9 miles east of Selma, just a few miles north of US Highway 80. Montgomery, Mobile, Birmingham, Atlanta and the Florida Panhandle are easy drives.

About 40 acres of the tract is in pristine pasture – a great place for horses or the livestock of your choice. On the back side of this pasture/hayfield is roughly 36 acres of mature timber, where the deer and the wild turkey roam.

The tract offers wonderful county-road-access along its western boundary. Fences and gates are in place. This tract is ready to hunt and ready to farm.

# Tyler ± 76 Acres Location Map



Agents have used their best efforts and good faith to obtain reliable information. TrueSouth Properties, or any of its agents, cannot guarantee the accuracy of any information. Information is collected by agents from sources that agents deem reliable.

# Tyler ± 76 Acres Topo Map



#### Tyler ± 76 Acres Aerial Map



Agents have used their best efforts and good faith to obtain reliable information. TrueSouth Properties, or any of its agents, cannot guarantee the accuracy of any information. Information is collected by agents from sources that agents deem reliable.

### Tyler ± 76 Acres Photos





Agents have used their best efforts and good faith to obtain reliable information. TrueSouth Properties, or any of its agents, cannot guarantee the accuracy of any information. Information is