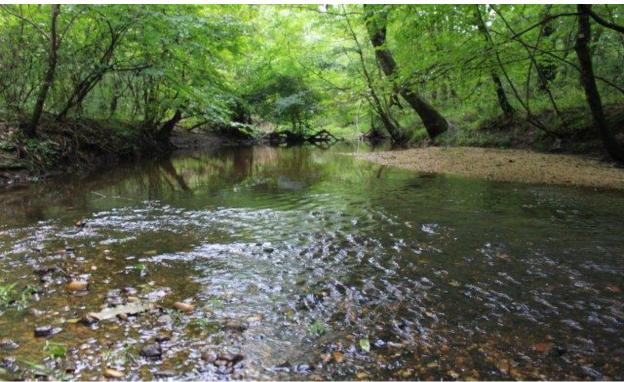

That's not all! This tract has a little bit everything:

- Pecan Grove (with beautiful built-in wildlife lanes)
- Planted pines near being ready to thin.
- Mature hardwood bottom with some oak trees so big it would take 3 or 4 grown men to reach around.
- A free-running creek that crosses the property.
- Great access from county roads running through the tract and along its western boundary.