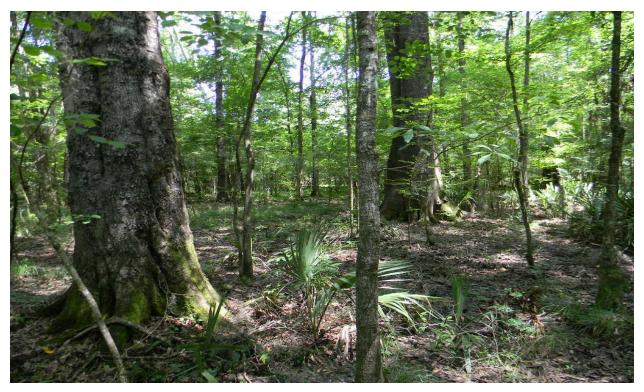

rsity for a tract of its size. The property includes  $\pm$  24 acres of pecan orchard,  $\pm$  38 acres of timberland, and 16 acres freshly-harvested timberland acres ready to be site-prepped and planted in trees or converted to cropland and/or game openings. The small remaining acreage is in roads, creeks, etc.

This is a truly special opportunity for a uniquely multi-featured hunting and investment property.

# Tyler ± 84 Acres Location Map



# Tyler ± 84 Acres Topo Map



Agents have used their best efforts and good faith to obtain reliable information. TrueSouth Properties, or any of its agents, cannot guarantee the accuracy of any information. Information is collected by agents from sources that agents deem reliable.

#### Tyler ± 84 Acres Aerial Map



### Tyler ± 84 Acres Photos





### Tyler ± 84 Acres Photos





Agents have used their best efforts and good faith to obtain reliable information. TrueSouth Properties, or any of its agents, cannot guarantee the accuracy of any information. Information is collected by agents from sources that agents deem reliable.