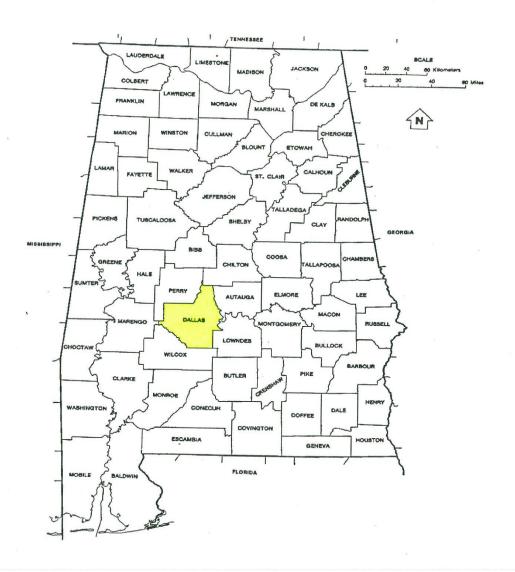

pecial Agricultural, Timber and Recreational Opportunity
Located in
Dallas County, Alabama
the
Heart of Alabama's Black Belt

### TABLE OF CONTENTS

| LOCATION MAP |       |
|--------------|-------|
| PRICES       | 3     |
| TYLER 153    |       |
| FACTS        | 5     |
| Description  |       |
| LOCATION MAP |       |
| Торо Мар     |       |
| Aerial Map   |       |
| Pictures     |       |
| TYLER 76     | 12    |
| FACTS        | 13    |
| Description  | 14    |
| LOCATION MAP | 15    |
| Торо Мар     | 16    |
| AERIAL MAP   | 17    |
| Pictures     | 18-19 |
| TYLER 84     | 20    |
| FACTS        | 21    |
| Description  | 22    |
| LOCATION MAP | 23    |
| Торо Мар     | 24    |
| AERIAL MAP   | 25    |
| Pictures     | 26-27 |

#### **State of Alabama**

#### **Location Map**





### **Dallas County, Alabama Farm/Hunting Tract Prices**

| Tract Name | Acres | <br>Price/Acre | <b>Total Price</b> |
|------------|-------|----------------|--------------------|
| Tyler 153  | ± 153 | \$<br>± 2,500  | \$<br>382,500      |
| Tyler 76   | ± 76  | \$<br>± 2,500  | \$<br>190,000      |
| Tyler 84   | ± 84  | \$<br>± 2,500  | \$<br>210,000      |
|            |       |                |                    |
|            | ± 313 |                | \$<br>782,500      |







(Facts)

**SIZE:** 153 ± Acres

**PRICE:** \$382,500 or ± \$2,500/acre

**PROPERTY LOCATION/ACCESS:** In east central Dallas County, within Section 17 & 20, Township 16 North, Range 12 East. Subject has frontage on Dallas County Roads #461 and #460.

**TRAVEL MILEAGE:** Selma − 9 miles ☐ Montgomery − 35