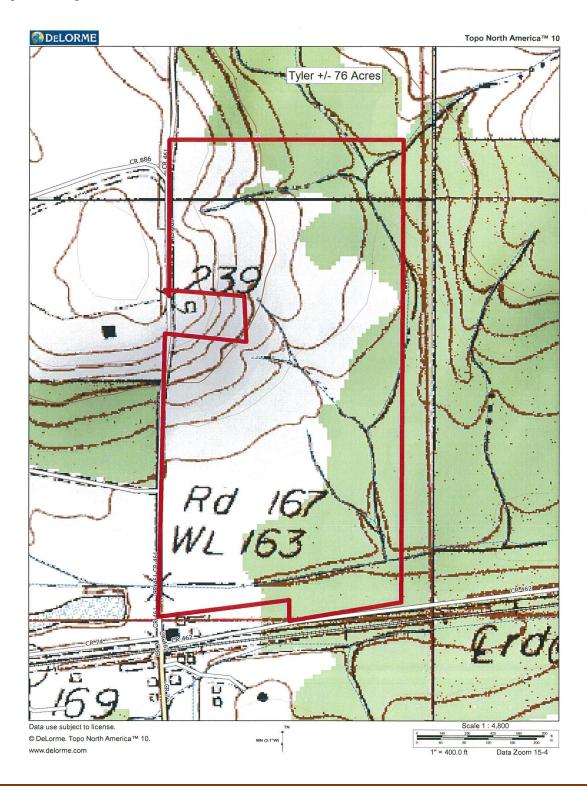

Highway 80. Montgomery, Mobile, Birmingham, Atlanta and the Florida Panhandle are easy drives.

About 40 acres of the tract is in pristine pasture – a great place for horses or the livestock of your choice. On the back side of this pasture/hayfield is roughly 36 acres of mature timber, where the deer and the wild turkey roam.

The tract offers wonderful county-road-access along its western boundary. Fences and gates are in place. This tract is ready to hunt and ready to farm.

# Tyler ± 76 Acres Location Map



Agents have used their best efforts and good faith to obtain reliable information. TrueSouth Properties, or any of its agents, cannot guarantee the accuracy of any information. Information is collected by agents from sources that agents deem reliable.

# Tyler ± 76 Acres Topo Map



#### Tyler ± 76 Acres Aerial Map



Agents have used their best efforts and good faith to obtain reliable information. TrueSouth Properties, or any of its agents, cannot guarantee the accuracy of any information. Information is collected by agents from sources that agents deem reliable.

### Tyler ± 76 Acres Photos





Agents have used their best efforts and good faith to obtain reliable information. TrueSouth Properties, or any of its agents, cannot guarantee the accuracy of any information. Information is collected by agents from sources that agents deem reliable.

### Tyler ± 76 Acres Photos





Agents have used their best efforts and good faith to obtain reliable information. TrueSouth Properties, or any of its agents, cannot guarantee the accuracy of any information. Information i